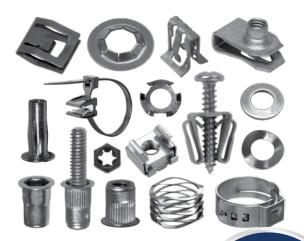

#### What is Industrial Skin Craft?

Rivet nuts are designed to provide strong load-bearing threaded connections in thin gauge materials, or "skins," when threading is not an option. With the advent of newer materials that reduce product weight or increase strength, designs for "skinning" industrial and commercial objects have become ever more sophisticated. Industrial skinning has become a craft, and G.L. Huyett is well-positioned to support the supply chain for industrial skin craft.