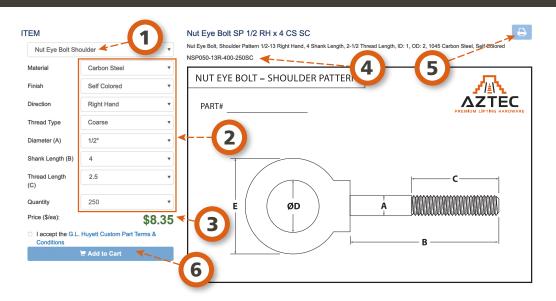

#### **SELECT FEATURES & GET A PRICE IMMEDIATELY\* FOR CUSTOM PARTS!**

THEN ADD TO CART TO BUY ONLINE & WE'LL SHIP 'EM WITHIN 5 BUSINESS DAYS

\* Some exclusions apply

### FAST, FREE, EASY!

Visit Huyett.com/LiftingIQ to Get a Quote Now!

- **1** Select Your Part
- 2 Enter the Details
- 3 See Your Price IMMEDIATELY\*
- 4 Get a Part Number for Future Reference & Reorders
- 5 View, Print, and Save Your Completed Designs
- 6 Add to Cart and Checkout

## GET A PRICE, AND A PRINT, RIGHT NOW!

Prints for custom parts are available for download from your Account Order History.

Visit huyett.com to download FREE Material, Compliance, and RoHS/REACH Certifications\* in your Account Order History.